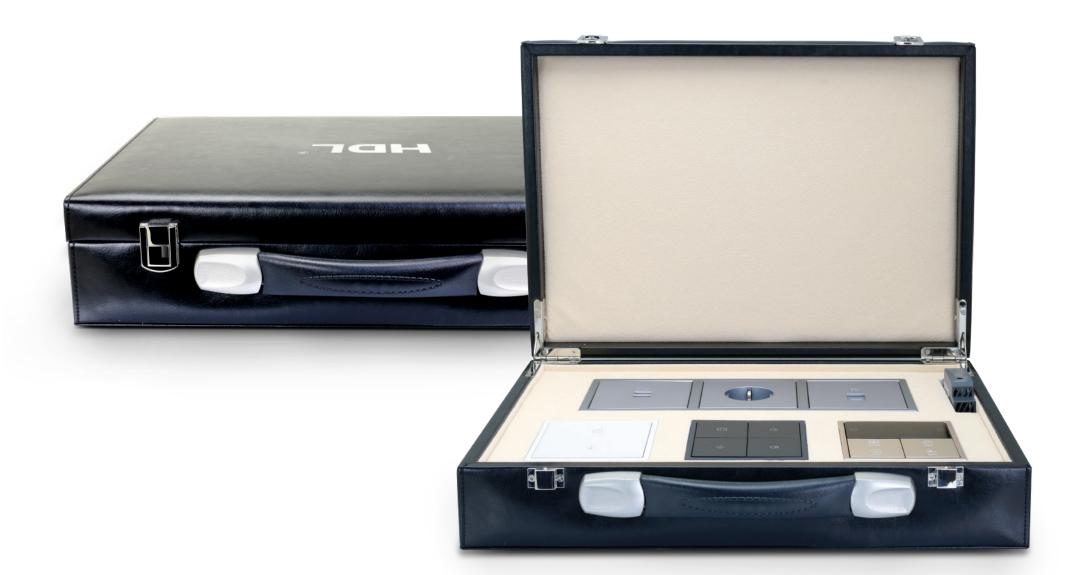

### **Control Panel Demo Case**

In this four-layer control panel demo case, we show all kind of HDL panels, including touch display panels, touch panels and push-button panels. Every detail embodies the warm design intention of providing you with the comfortable tactility and experience.