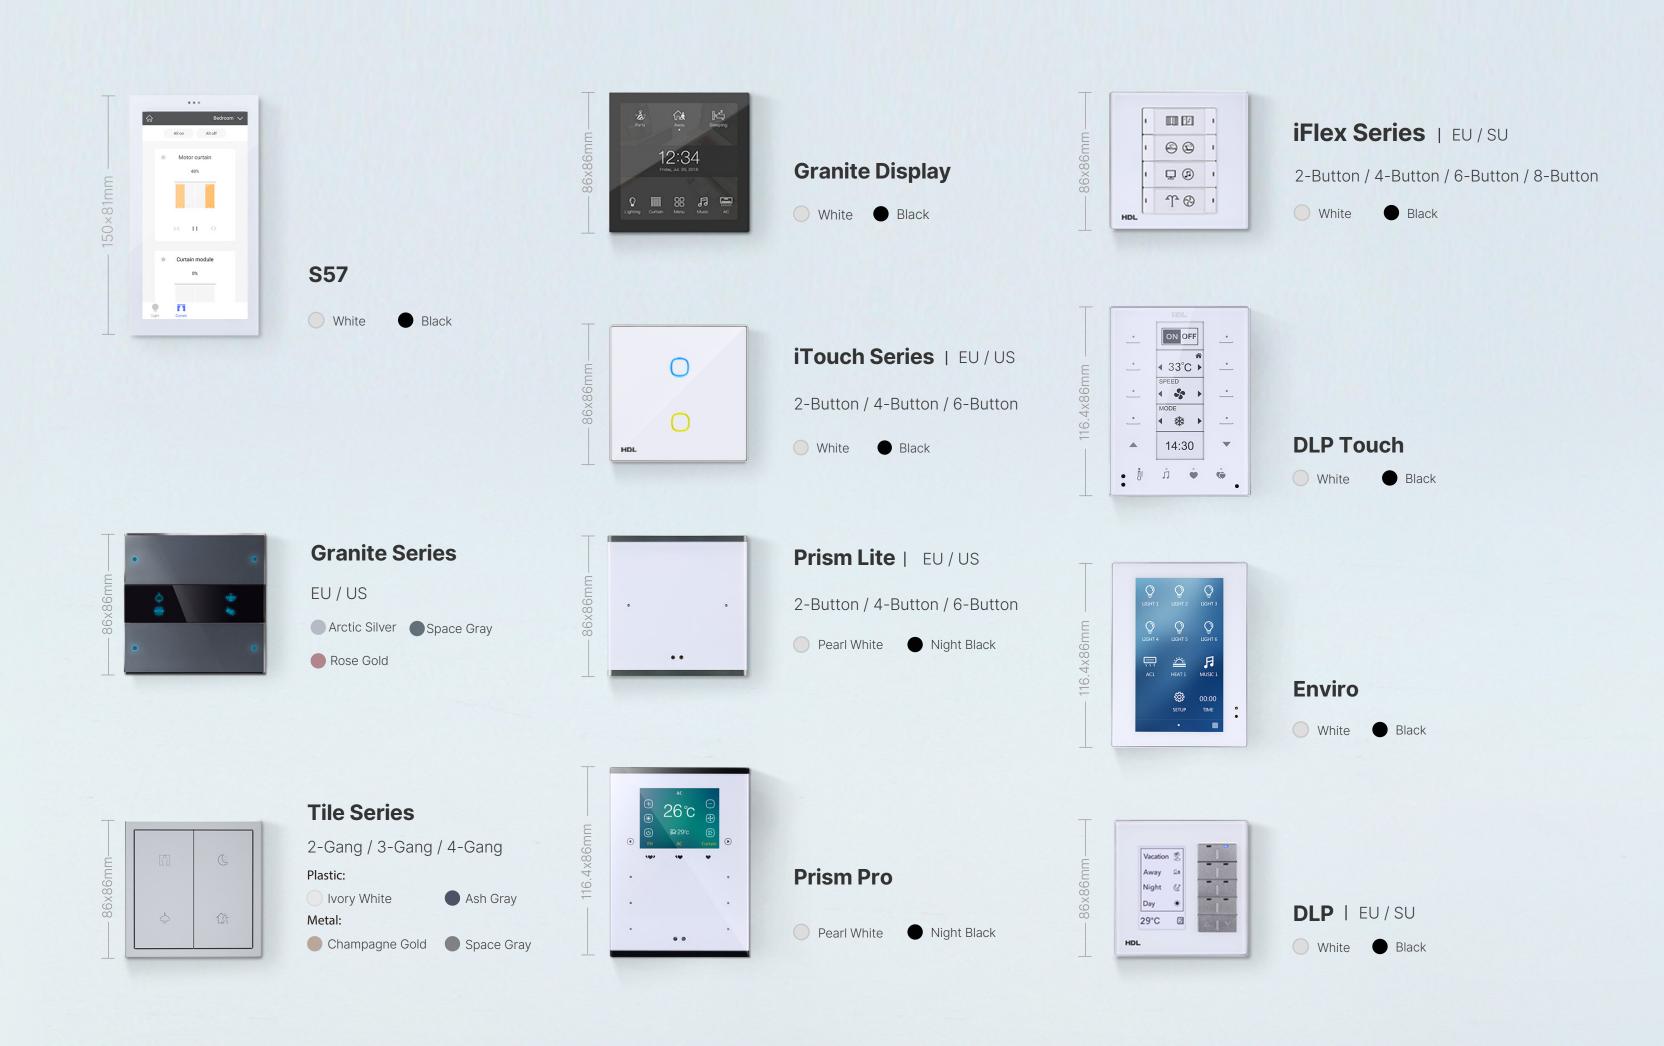

# **Smart** PANELS

# Tile Series CONTROL PANEL

Tile is a series of intelligent control panels that has push-button keypads, OLED multifunctional panels, socket panels with USB ports and emergency button panel.

Its rectangular or square buttons are just like little tiles paved on the surface. It is able to keep the walls in a consistent and beautiful look while meeting various requirements of functionality.

# **Granite**SERIES

Granite

Granite Display is a multifunctional touch panel which can control lights, curtains, modes, HVAC, music, primary air system, etc.

Instead of installing a row of switches on the wall, you can just use one Granite Display to control all electric devices and keep the wall in a minimal look. And Granite is a push-button panel provide you with the instinctive experience. And these two panels, due to their unified appearances, can add credits to your home decoration.

## **S57**

S57 is a multifunctional touch-control panel with a 5.7-inch display. You can easily control every device connected to the smart system just by flipping your fingers on the screen.

Color: White Black

## Prism Pro

Prism Pro is a touch panel that consists of an elegant metal frame and covered entirely by one piece of glass on the front. With the display showing the control targets and statuses, you can intuitively control lighting, shading, HVAC, music, and more functions.

## Prism Lite

Prism Lite is a smart panel that can easily control the lighting, shading, scenes, etc. Designed to be premium and simple, Prism Lite can easily merge into your interior deco with its minimal appearance.

## iTouch

iTouch is always a great option if you are looking for a beautiful keypad of minimal design. Its body is enclosed by a fine aluminum frame, while the face is a piece of glass with touch buttons. It perfectly matches any interior decoration.

## DLP+DLP Touch

Both DLP and DLP Touch are multi-functional keypad for Ighting, shading, AC control, etc. They are designed to offer you a quick and simple control experience. With the LCD display, you can have the icons or text customized. Every time you touch the panel, you clearly know what to control.