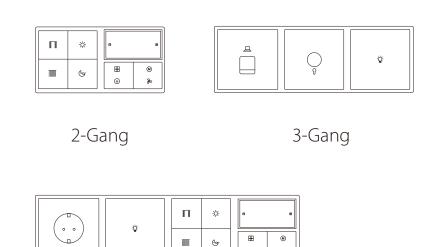

#### 3-Gang

- Tile / Dual USB Charger Wall Outlet - Tile Series 1 Button Panel B
- Tile / EU Panel
- Tile 1 Port Cable TV Wall Plate (CATV)
- Space Gray

- Tile Series 4 Buttons Panel A

Ash Gray

Ivory White

- Tile Series Climate Panel (Plastic Version)

Champagne Gold