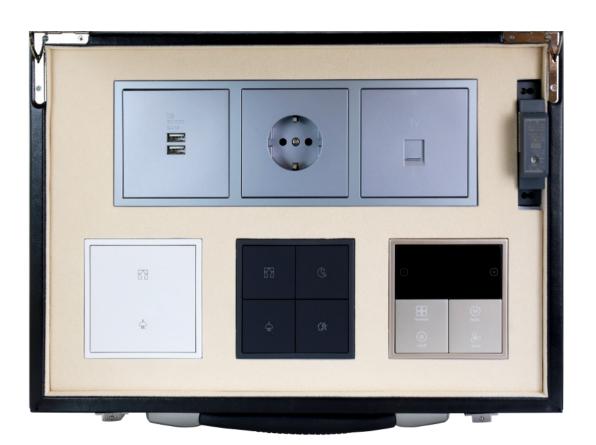

Tile Series Panel Demo Case

These cases are designed to be highly portable and present a sense of high quality with its leather finish. One is for the Tile series panels. And the other for the remaining best-selling panels. It is perfectly suitable for a makeshift exhibition, business meeting at the customer's office and other occasions on the go.

### Tile Series Panel Demo Case

Tile is a series of intelligent control panels that can well meet your requirement with its multi-functional features. The demo case is carefully planned to demonstrate various functions, materials, and colors of Tile Series.

### **Tile Series Panel Demo Case**

| Panel Power Interface EU                    | x 3 | HDL-MPPI/TILE.48       |
|---------------------------------------------|-----|------------------------|
| • 750Ma Power Supply                        | x 1 | HDR-15-24              |
| Tile Series 4 Buttons Smart Panel EU        | x 1 | HDL-MP4B/TILE.48       |
| Tile Series Climate Panel (Plastic Version) | x 1 | HDL-MPL40E/TILE.48     |
| Tile Dual USB Charger Wall Outlet           | x 1 | HDL-MP2-W-USB/TILE.48  |
| Tile EU Socket                              | x 1 | HDL-MP1-S-EU/TILE.48   |
| Tile 1 Port Toslink Wall Plate              | x 1 | HDL-MP1-W-CATV/TILE.48 |
| Tile Series 2 Buttons Smart Panel EU        | x 1 | HDL-MP2S/TILE.48       |