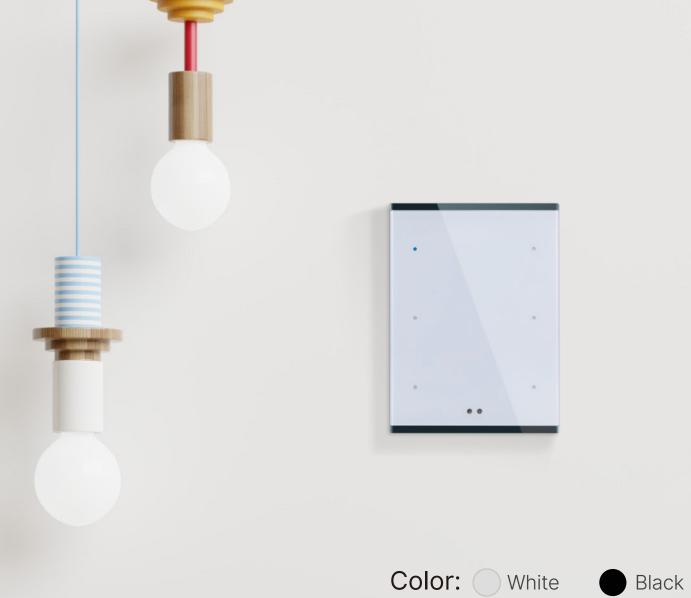

## **S57**

S57 is a multifunctional touch-control panel with a 5.7-inch display. You can easily control every device connected to the smart system just by flipping your fingers on the screen.

Color: White Black

## Prism Pro

Prism Pro is a touch panel that consists of an elegant metal frame and covered entirely by one piece of glass on the front. With the display showing the control targets and statuses, you can intuitively control lighting, shading, HVAC, music, and more functions.

### Color: