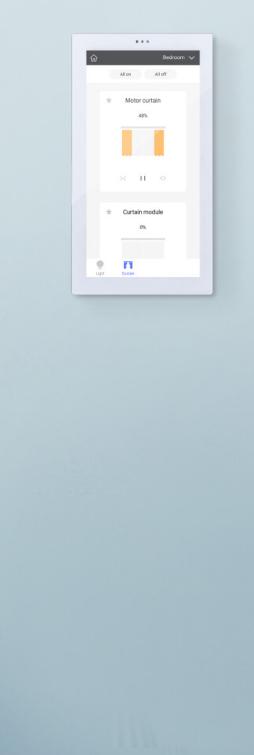

a specific area.



#### - Horizontal



4-Gang

### Vertical







4-Gang

# **Granite**SERIES







Granite

Granite Display is a multifunctional touch panel which can control lights, curtains, modes, HVAC, music, primary air system, etc.

Instead of installing a row of switches on the wall, you can just use one Granite Display to control all electric devices and keep the wall in a minimal look. And Granite is a push-button panel provide you with the instinctive experience. And these two panels, due to their unified appearances, can add credits to your home decoration.





## **S57**

S57 is a multifunctional touch-control panel with a 5.7-inch display. You can easily control every device connected to the smart system just by flipping your fingers on the screen.

Color: White Black





## Prism Pro

Prism Pro is a touch panel that consists of an elegant metal frame and covered entirely by one piece of glass on the front. With the display showing the control targets and statuses, you can intuitively control lighting, shading, HVAC, music, and more functions.



### Color:







## Prism Lite

Prism Lite is a smart panel that can easily control the lighting, shading, scenes, etc. Designed to be premium and simple, Prism Lite can easily merge into your interior deco with its minimal appearance.





## iTouch

iTouch is always a great option if you are looking for a beautiful keypad of minimal design. Its body is enclosed by a fine aluminum frame, while the face is a piece of glass with touch buttons. It perfectly matches any interior decoration.



Color: White Black