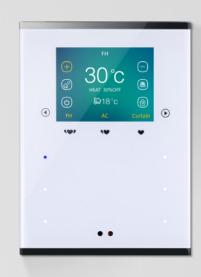

## **S57**

S57 is a multifunctional touch-control panel with a 5.7-inch display. You can easily control every device connected to the smart system just by flipping your fingers on the screen.

Color: White Black