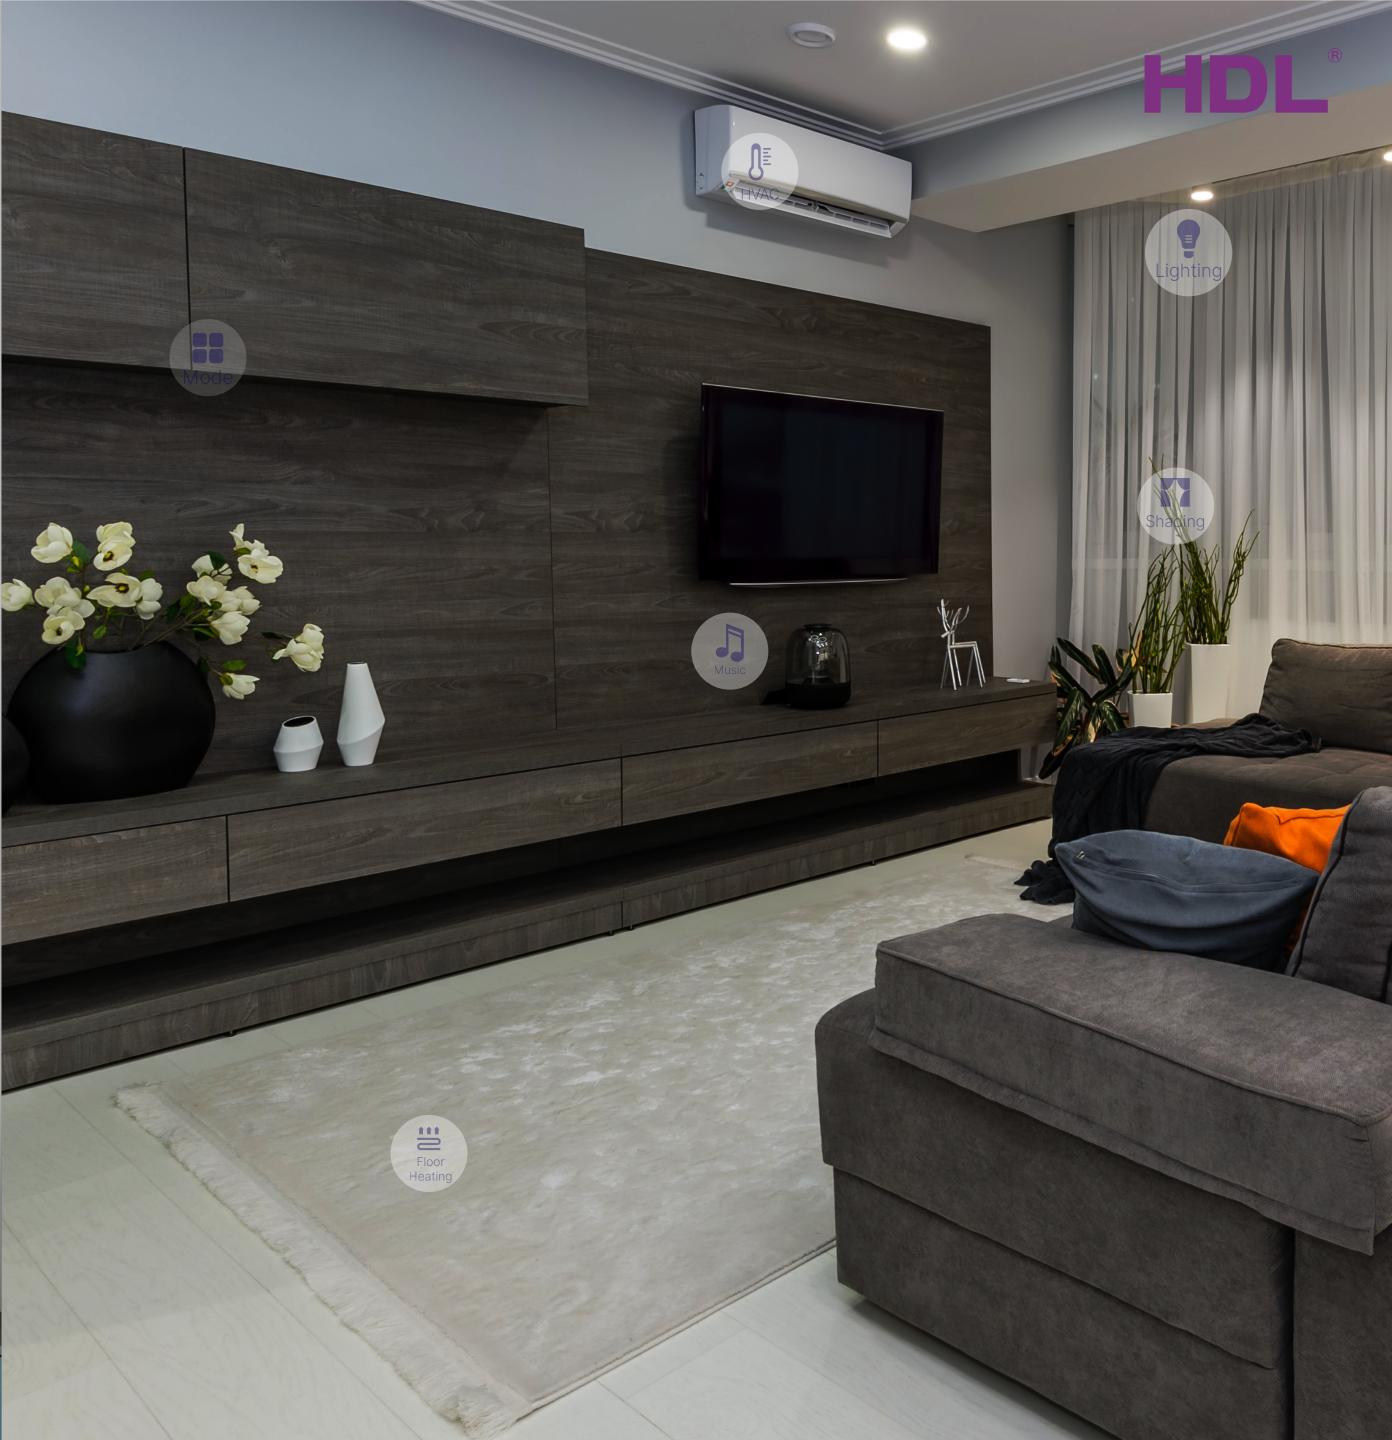

# **Granite**SERIES

Granite

Granite Display is a multifunctional touch panel which can control lights, curtains, modes, HVAC, music, primary air system, etc.

Instead of installing a row of switches on the wall, you can just use one Granite Display to control all electric devices and keep the wall in a minimal look. And Granite is a push-button panel provide you with the instinctive experience. And these two panels, due to their unified appearances, can add credits to your home decoration.