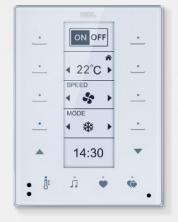

# **Granite**SERIES

Granite

Granite Display is a multifunctional touch panel which can control lights, curtains, modes, HVAC, music, primary air system, etc.

Instead of installing a row of switches on the wall, you can just use one Granite Display to control all electric devices and keep the wall in a minimal look. And Granite is a push-button panel provide you with the instinctive experience. And these two panels, due to their unified appearances, can add credits to your home decoration.