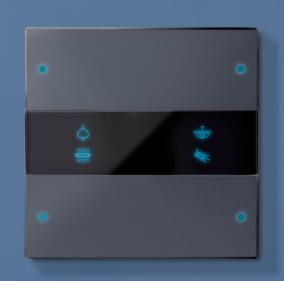

# **Granite**SERIES

Granite

Granite Display is a multifunctional touch panel which can control lights, curtains, modes, HVAC, music, primary air system, etc.

Instead of installing a row of switches on the wall, you can just use one Granite Display to control all electric devices and keep the wall in a minimal look. And Granite is a push-button panel provide you with the instinctive experience. And these two panels, due to their unified appearances, can add credits to your home decoration.