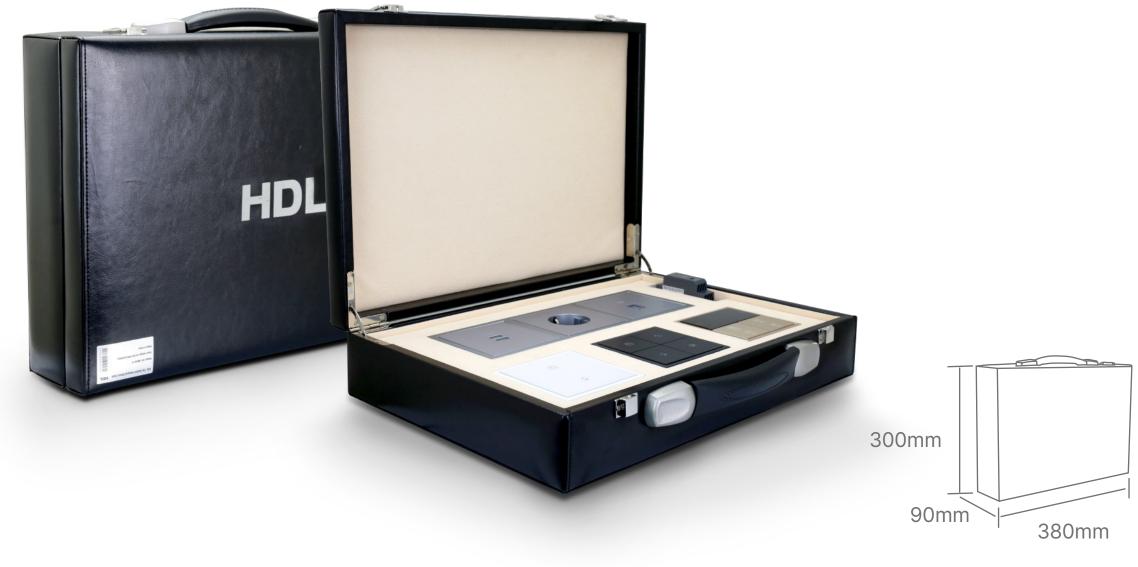

### Tile Series Panel Demo Case

Tile is a series of intelligent control panels that can well meet your requirement with its multi-functional features. The demo case is carefully planned to demonstrate various functions, materials, and colors of Tile Series.

Tile Series Panel Demo Case

These cases are designed to be highly portable and present a sense of high quality with its leather finish. One is for the Tile series panels. And the other for the remaining best-selling panels. It is perfectly suitable for a makeshift exhibition, business meeting at the customer's office and other occasions on the go.