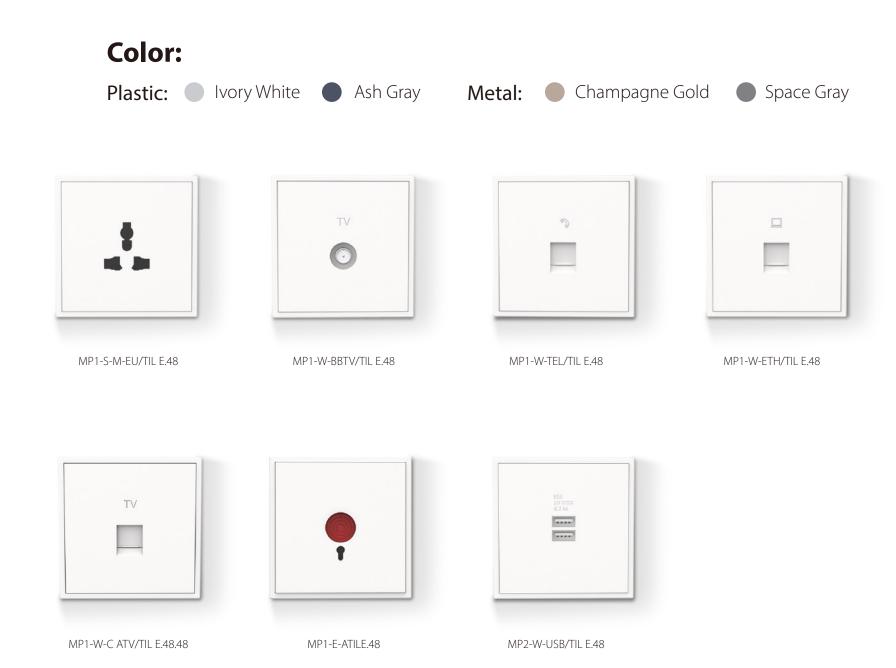

#### 3-Gang

- Tile / Dual USB Charger Wall Outlet - Tile Series 1 Button Panel B
- Tile / EU Panel
- Tile 1 Port Cable TV Wall Plate (CATV)
- Space Gray

- Tile Series 4 Buttons Panel A

Ash Gray

Ivory White

- Tile Series Climate Panel (Plastic Version)

Champagne Gold

### **Tile Series Panel Demo Case**

| Panel Power Interface EU                    | x 3 | HDL-MPPI/TILE.48       |
|---------------------------------------------|-----|------------------------|
| • 750Ma Power Supply                        | x 1 | HDR-15-24              |
| Tile Series 4 Buttons Smart Panel EU        | x 1 | HDL-MP4B/TILE.48       |
| Tile Series Climate Panel (Plastic Version) | x 1 | HDL-MPL40E/TILE.48     |
| Tile Dual USB Charger Wall Outlet           | x 1 | HDL-MP2-W-USB/TILE.48  |
| Tile EU Socket                              | x 1 | HDL-MP1-S-EU/TILE.48   |
| Tile 1 Port Toslink Wall Plate              | x 1 | HDL-MP1-W-CATV/TILE.48 |
| Tile Series 2 Buttons Smart Panel EU        | x 1 | HDL-MP2S/TILE.48       |