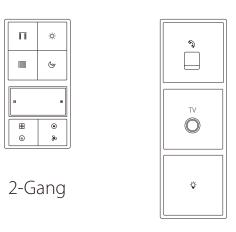

### **Control Panel Demo Case**

In this four-layer control panel demo case, we show all kind of HDL panels, including touch display panels, touch panels and push-button panels. Every detail embodies the warm design intention of providing you with the comfortable tactility and experience.