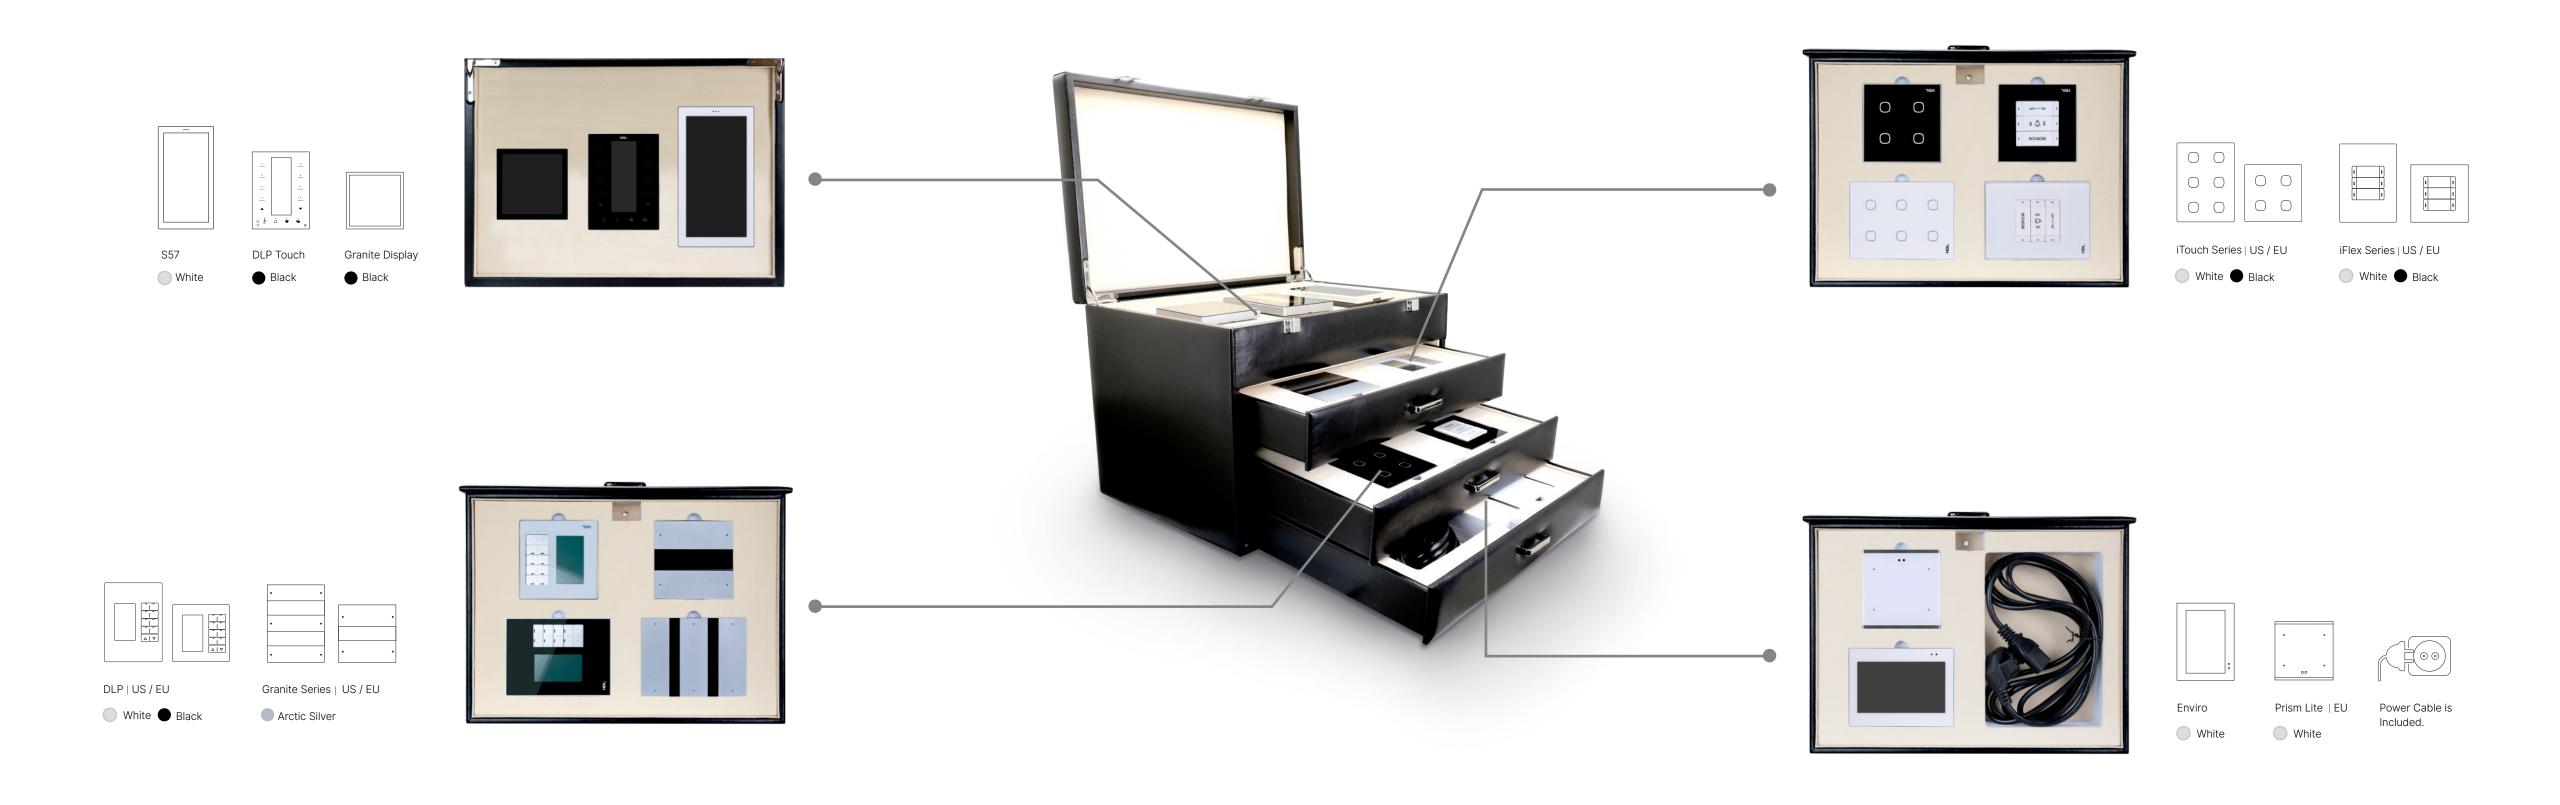

### **Control Panel Demo Case**

In this four-layer control panel demo case, we show all kind of HDL panels, including touch display panels, touch panels and push-button panels. Every detail embodies the warm design intention of providing you with the comfortable tactility and experience.

### **Control Panel Demo Case**

| Panel Power Interface EU                 | x 2 | HDL-MPLPI.48-A   |
|------------------------------------------|-----|------------------|
| WI S57 5.7 Inch Touch Screen             | x 1 | HDL-MTS57.1      |
| • 750Ma Power Supply                     | x 1 | HDR-15-24        |
| Granite Display Panel EU                 | x 1 | HDL-MPTL4C.48    |
| • 4.3 inch Enviro Touch Screen           | x 1 | HDL-MPTLC43.46-A |
| Granite Series 4 Buttons Smart Panel EU  | x 1 | HDL-MP4C.48      |
| Granite Series 6 Buttons Smart Panel US  | x 1 | HDL-MP6C.46      |
| Modern Series DLP Smart Panel EU         | x 1 | HDL-MPL8.48-A    |
| Modern Series DLP Smart Panel US         | x 1 | HDL-MPL8.46-A    |
| • iTouch Series 4 Buttons Touch Panel EU | x 1 | HDL-MPT4.48-A    |
| • iTouch Series 6 Buttons Touch Panel US | x 1 | HDL-MPT6.46-A    |
| • iFlex Series 6 Buttons Smart Panel EU  | x 1 | HDL-MP6B.48-A    |
| • iFlex Series 8 Buttons Smart Panel EU  | x 1 | HDL-MP8B.48-A    |
| Prism Lite 4 Buttons Touch Panel EU      | x 1 | HDL-MPTF04.48    |
| Modern Series DLP Touch Panel US         | x 1 | HDL-MPTL14.46-A  |