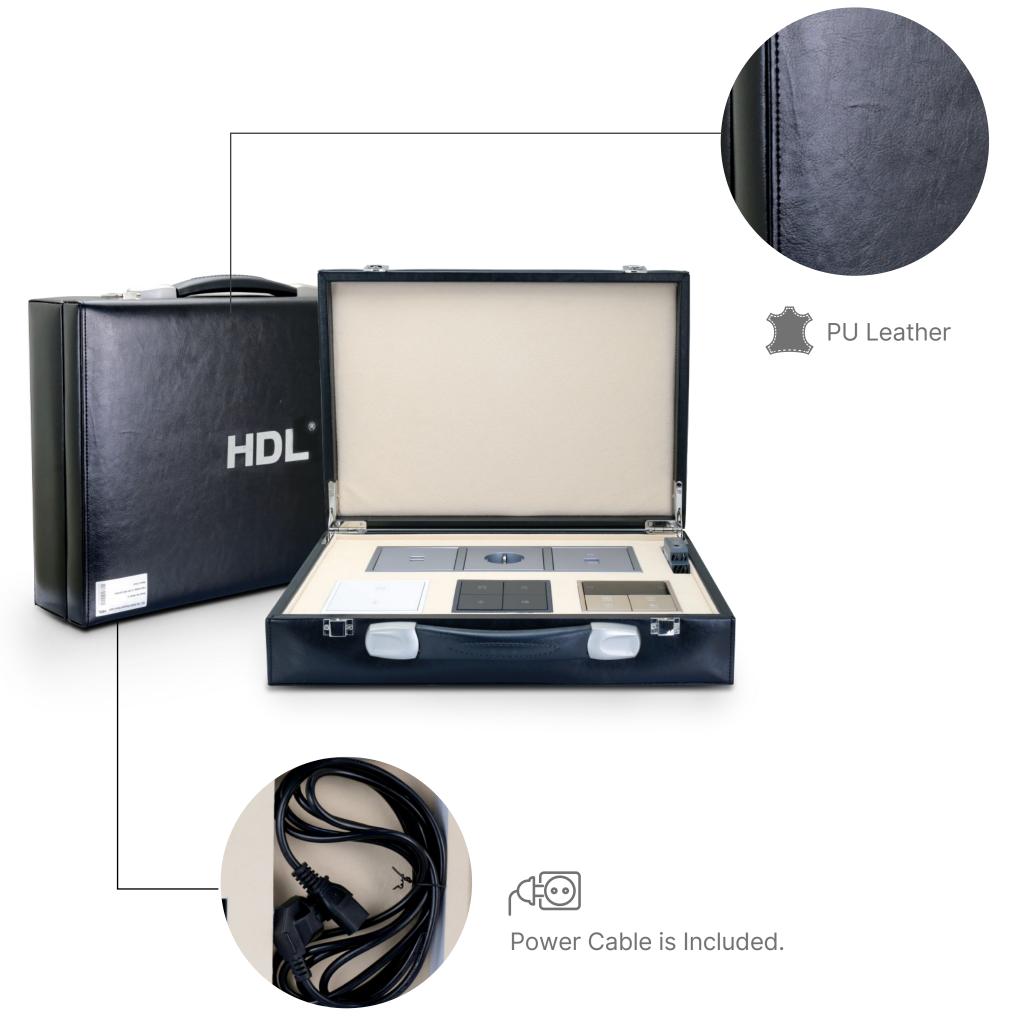

### Tile Series Panel Demo Case

Tile is a series of intelligent control panels that can well meet your requirement with its multi-functional features. The demo case is carefully planned to demonstrate various functions, materials, and colors of Tile Series.

Tile Series Panel Demo Case

These cases are designed to be highly portable and present a sense of high quality with its leather finish. One is for the Tile series panels. And the other for the remaining best-selling panels. It is perfectly suitable for a makeshift exhibition, business meeting at the customer's office and other occasions on the go.