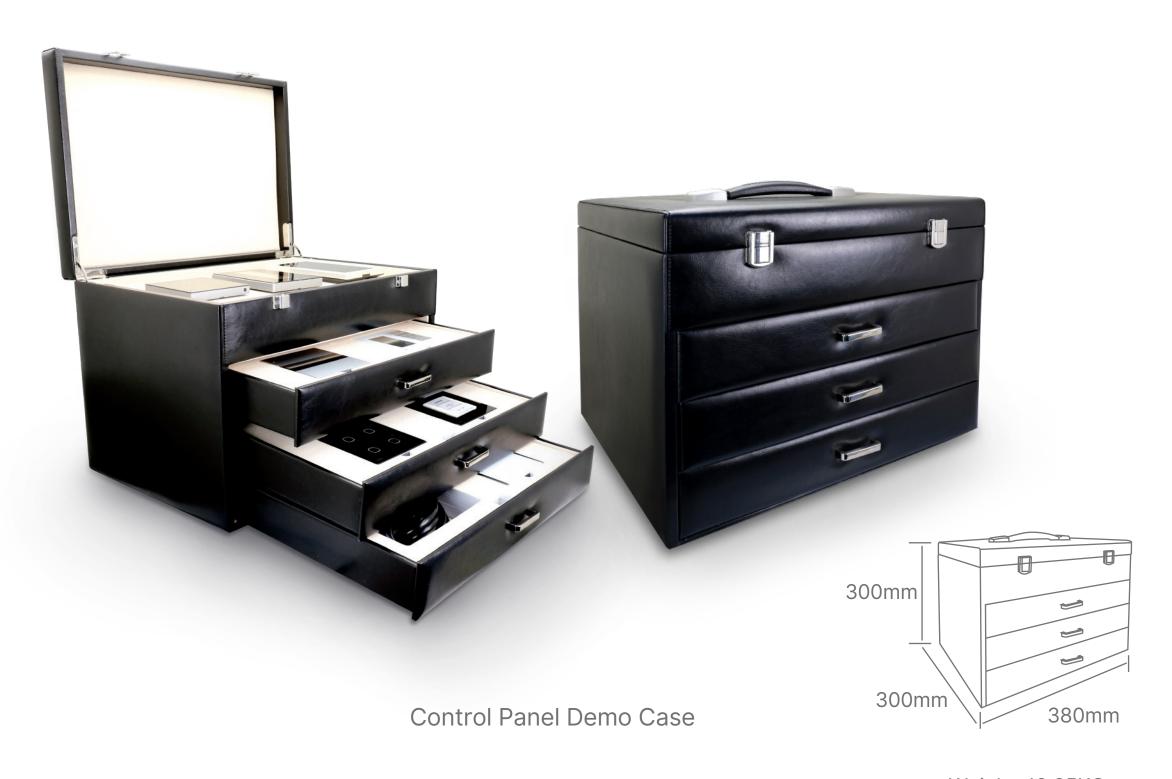

### **Control Panel Demo Case**

In this four-layer control panel demo case, we show all kind of HDL panels, including touch display panels, touch panels and push-button panels. Every detail embodies the warm design intention of providing you with the comfortable tactility and experience.

Residential

Commercial

Hospitality

Weight: 10.25KG

Scene

Control

Lighting Temperature Shading Audio/Video Security

Automatic Control