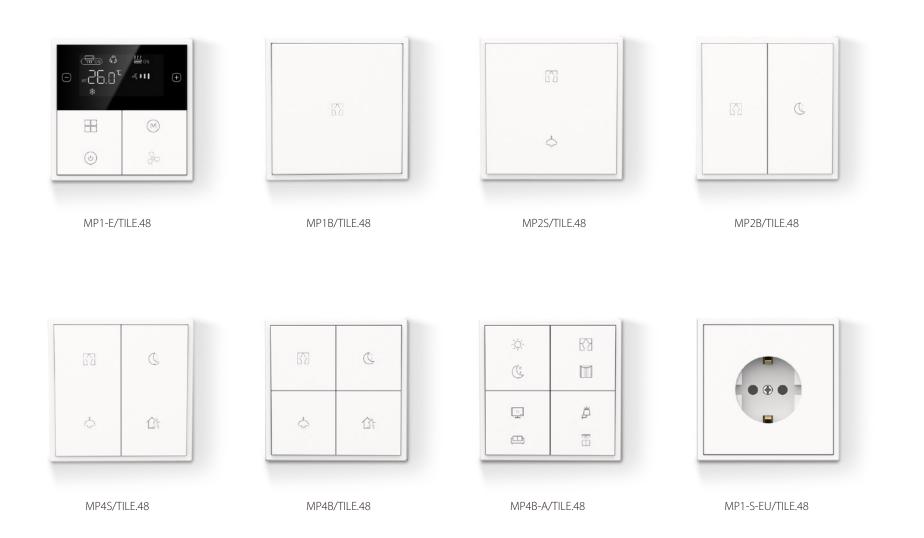

#### 3-Gang

- Tile / Dual USB Charger Wall Outlet - Tile Series 1 Button Panel B
- Tile / EU Panel
- Tile 1 Port Cable TV Wall Plate (CATV)
- Space Gray

- Tile Series 4 Buttons Panel A

Ash Gray

Ivory White

- Tile Series Climate Panel (Plastic Version)

Champagne Gold

### **Tile Series Panel Demo Case**

| Panel Power Interface EU                    | x 3 | HDL-MPPI/TILE.48       |
|---------------------------------------------|-----|------------------------|
| • 750Ma Power Supply                        | x 1 | HDR-15-24              |
| Tile Series 4 Buttons Smart Panel EU        | x 1 | HDL-MP4B/TILE.48       |
| Tile Series Climate Panel (Plastic Version) | x 1 | HDL-MPL40E/TILE.48     |
| Tile Dual USB Charger Wall Outlet           | x 1 | HDL-MP2-W-USB/TILE.48  |
| Tile EU Socket                              | x 1 | HDL-MP1-S-EU/TILE.48   |
| Tile 1 Port Toslink Wall Plate              | x 1 | HDL-MP1-W-CATV/TILE.48 |
| Tile Series 2 Buttons Smart Panel EU        | x 1 | HDL-MP2S/TILE.48       |