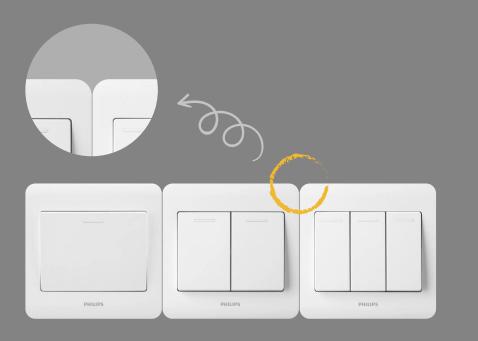

#### Traditional Panel Round frame design

Traditional panels are designed for its round frame So when two or more panels are installed together there will always be an uneven surface

#### Moorgen Smart Panel Right Angle Frame Design

Moorgen Smart is the first in designing right angle panel When the panels are installed together "integrated" seamless splicing can be achieved More visually pleasing and unified