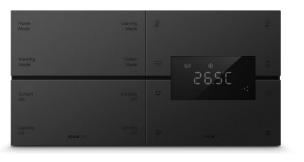

### Moorgen Swiss Series Integrated Smart Panel Mica Black

Moorgen Integrated Smart Panel Smart Thermostat Smart Socket Joint installation for more aesthetic unified style and color

## A three-in-one Smart Thermostat Panel can replace the original three traditional panels for aircon, floor heating and fresh air