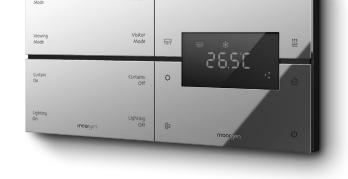

### Moorgen Swiss Series Integrated Smart Panel Mica Black

Moorgen Integrated Smart Panel Smart Thermostat Smart Socket Joint installation for more aesthetic unified style and color

## A three-in-one Smart Thermostat Panel can replace the original three traditional panels for aircon, floor heating and fresh air