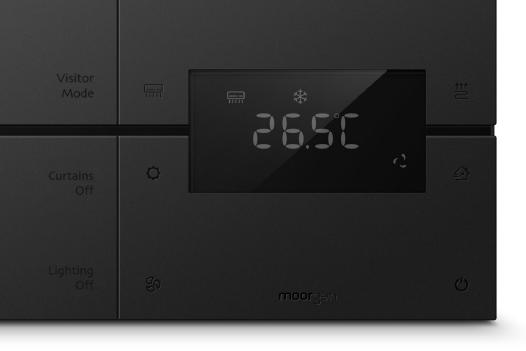

## A three-in-one Smart Thermostat Panel can replace the original three traditional panels for aircon, floor heating and fresh air

#### Press with Vibration Feedback

When a key is pressed, the panel will have a vibration feedback, the owner can clearly feel that the panel has received the command

## The key text can light up

No matter dark or bright in the space Convenient for users Make it clearly