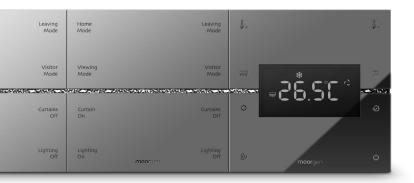

| Home                           | Leaving         | Home                    | Leaving                    | Home                      | Leaving                   |
|--------------------------------|-----------------|-------------------------|----------------------------|---------------------------|---------------------------|
| Mode                           | Mode            | Mode                    | Mode                       | Mode                      | Mode                      |
| Viewing                        | Visitor         | Viewing                 | Visitor                    | Viewing                   | Visitor                   |
| Mode                           | Mode            | Mode                    | Mode                       | Mode                      | Mode                      |
| Curtain                        | Curtains        | Curtain                 | Curtains                   | Curtain                   | Curtains                  |
| On                             | Off             | On                      | Off                        | On                        | Off                       |
| Lighting<br>On <b>moor</b> ger | Lighting<br>Off | Lighting<br>On <b>n</b> | Lighting<br>Off<br>Doorgen | Lighting<br>On <b>m</b> i | Lighting<br>Off<br>oorgen |

## Customers can customise the panel with their preferred text type

| Home<br>Mode    |                 | Leaving<br>Mode |
|-----------------|-----------------|-----------------|
| Viewing<br>Mode |                 | Visitor<br>Mode |
| Curtain<br>On   |                 | Curtains<br>Off |
| Lighting<br>On  | <b>moor</b> gen | Lighting<br>Off |