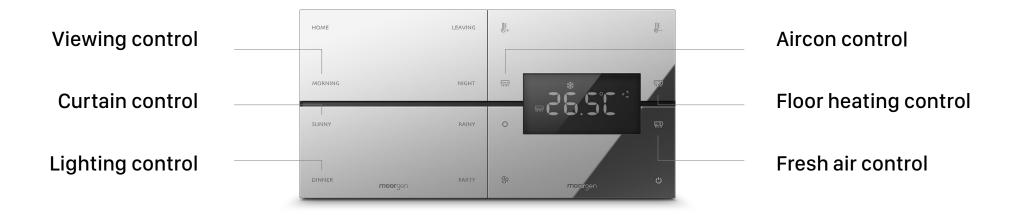

## A three-in-one Smart Thermostat Panel can replace the original three traditional panels for aircon, floor heating and fresh air