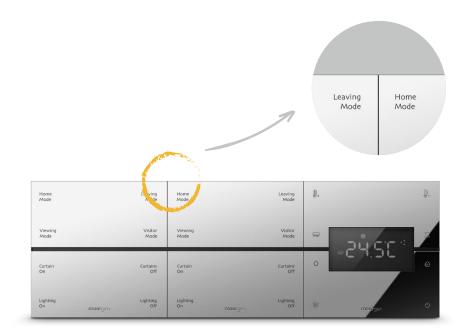

| Home                           | Leaving         | Home                    | Leaving                    | Home                      | Leaving                   |
|--------------------------------|-----------------|-------------------------|----------------------------|---------------------------|---------------------------|
| Mode                           | Mode            | Mode                    | Mode                       | Mode                      | Mode                      |
| Viewing                        | Visitor         | Viewing                 | Visitor                    | Viewing                   | Visitor                   |
| Mode                           | Mode            | Mode                    | Mode                       | Mode                      | Mode                      |
| Curtain                        | Curtains        | Curtain                 | Curtains                   | Curtain                   | Curtains                  |
| On                             | Off             | On                      | Off                        | On                        | Off                       |
| Lighting<br>On <b>moor</b> ger | Lighting<br>Off | Lighting<br>On <b>n</b> | Lighting<br>Off<br>Doorgen | Lighting<br>On <b>m</b> i | Lighting<br>Off<br>oorgen |