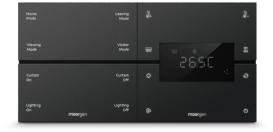

## A three-in-one Smart Thermostat Panel can replace the original three traditional panels for aircon, floor heating and fresh air

| Home                           | Leaving         | Home                    | Leaving                    | Home                      | Leaving                   |
|--------------------------------|-----------------|-------------------------|----------------------------|---------------------------|---------------------------|
| Mode                           | Mode            | Mode                    | Mode                       | Mode                      | Mode                      |
| Viewing                        | Visitor         | Viewing                 | Visitor                    | Viewing                   | Visitor                   |
| Mode                           | Mode            | Mode                    | Mode                       | Mode                      | Mode                      |
| Curtain                        | Curtains        | Curtain                 | Curtains                   | Curtain                   | Curtains                  |
| On                             | Off             | On                      | Off                        | On                        | Off                       |
| Lighting<br>On <b>moor</b> ger | Lighting<br>Off | Lighting<br>On <b>n</b> | Lighting<br>Off<br>Doorgen | Lighting<br>On <b>m</b> i | Lighting<br>Off<br>oorgen |