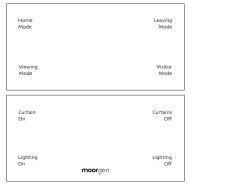

## Customers can customise the panel with their preferred text type

| Home<br>Mode    |                 | Leaving<br>Mode |
|-----------------|-----------------|-----------------|
| Viewing<br>Mode |                 | Visitor<br>Mode |
| Curtain<br>On   |                 | Curtains<br>Off |
| Lighting<br>On  | <b>moor</b> gen | Lighting<br>Off |

| Home<br>Mode    |         | Leaving<br>Mode |
|-----------------|---------|-----------------|
| Viewing<br>Mode |         | Visito<br>Mode  |
| Curtain<br>On   |         | Curtain:<br>Of  |
| Lighting<br>On  | moorgen | Lighting<br>Of  |