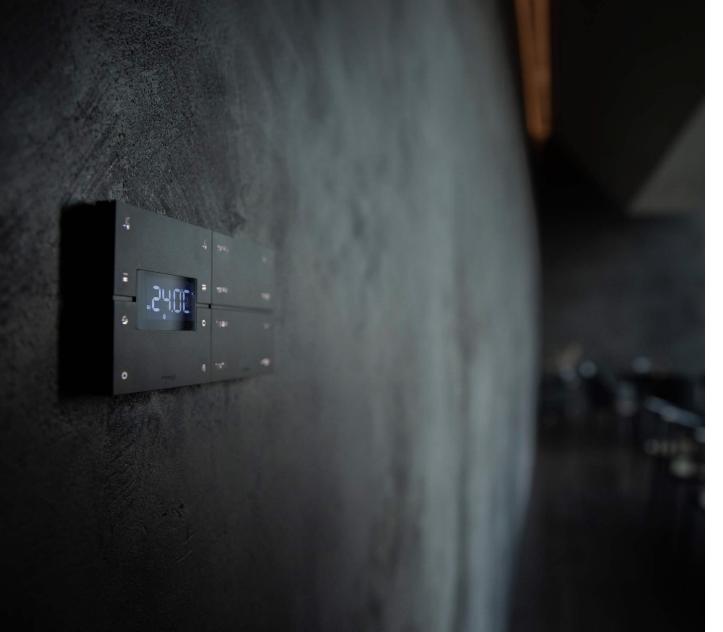

## A three-in-one Smart Thermostat Panel can replace the original three traditional panels for aircon, floor heating and fresh air

#### Moorgen Smart Panel Right Angle Frame Design

Moorgen Smart is the first in designing right angle panel When the panels are installed together "integrated" seamless splicing can be achieved More visually pleasing and unified