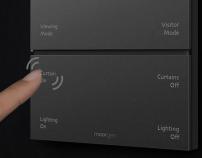

#### Press with Vibration Feedback

When a key is pressed, the panel will have a vibration feedback, the owner can clearly feel that the panel has received the command

## The key text can light up

No matter dark or bright in the space Convenient for users Make it clearly

| Home                           | Leaving         | Home                    | Leaving                    | Home                      | Leaving                   |
|--------------------------------|-----------------|-------------------------|----------------------------|---------------------------|---------------------------|
| Mode                           | Mode            | Mode                    | Mode                       | Mode                      | Mode                      |
| Viewing                        | Visitor         | Viewing                 | Visitor                    | Viewing                   | Visitor                   |
| Mode                           | Mode            | Mode                    | Mode                       | Mode                      | Mode                      |
| Curtain                        | Curtains        | Curtain                 | Curtains                   | Curtain                   | Curtains                  |
| On                             | Off             | On                      | Off                        | On                        | Off                       |
| Lighting<br>On <b>moor</b> ger | Lighting<br>Off | Lighting<br>On <b>n</b> | Lighting<br>Off<br>Doorgen | Lighting<br>On <b>m</b> i | Lighting<br>Off<br>oorgen |