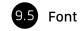

#### Sleep Mode

Pressing the sleep mode key on the panel, the text light will automatically turn off

> eaving Mode

Visitor Mode

Curtains Off

Lighting Off

#### Night Mode

Under sleep mode, Press any key the text light will turn on and the night mode will be activated. Swiss Series Smart Panel MR8073 Three Channel Smart Panel MR8309 both features this function